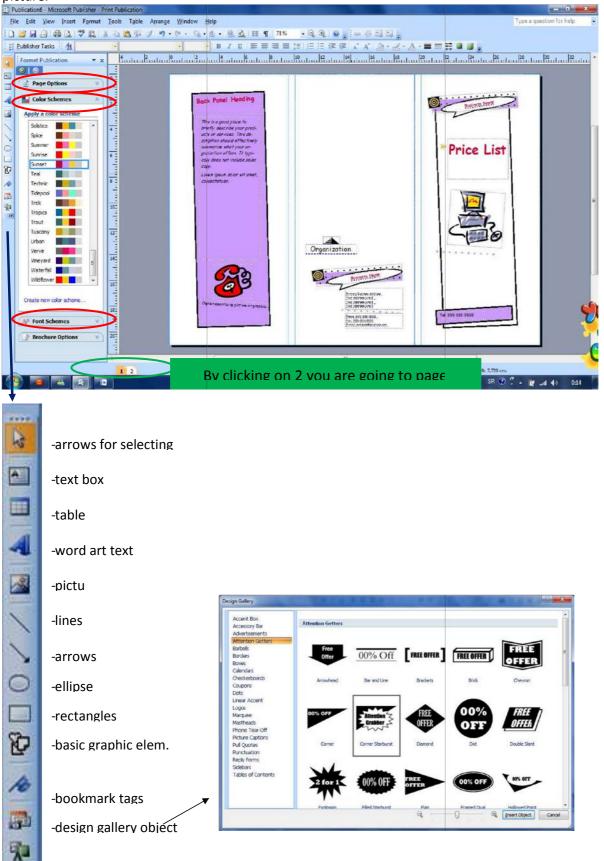

Each brochure has 2 sides. Each side has objects distributed depending in topic you has choosen. By clicking on appropriate object you can change something. For example, clicking on text box you change tex tor clicking the picter you got line with the tool picture like in Word. You can keep the picture of the sheme or change by choosing another picture.

On the left side of window there is Format publication which offer posibilities to adjust publication by choosing another sheme of colours, fonts or other options.