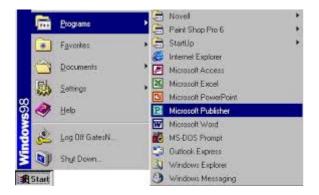

#### How to use Publisher?

Start Publisher. On the left side there is list of applications. If you choose *Brochures* there is a plenty of possibilities for design. Choose design and you will see the open window with sheme of brochure.